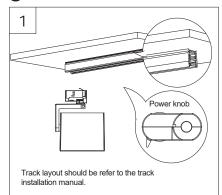

es(LED). Do not disassemble the product, as the light diode can cause damage to the eyes. Use only in indoor,dry location.Clean the product with a dry cloth.

The luminaire shall be mounted out of arm's reach. The recommended installation height shall be at least 2,5 meter (above the ground).

### Dimensions: (inch/mm)



| Model                | Rated input | Power | Length        | ta                      |
|----------------------|-------------|-------|---------------|-------------------------|
| TRACKWASH MO-S1-220V | 220-240VAC  | 25W   | 203mm<br>(8") | -20°C~35°C<br>(-4~95°F) |
| TRACKWASH HO-S1-220V | 220-240VAC  | 42W   |               |                         |

### Tools







**Electrical Safety** Gloves

Clean cloth

Cleaning liquid (50% ethanol)









# (i) Installation











#### SELF Electronics Co., Ltd.

No. 1345 JuXian Road, Ningbo Hi Tech Park, Ningbo, China 315103