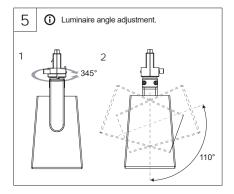

Do not disassemble the product, as the light diode can cause damage to the eyes. Use only in indoor,dry location.Clean the product with a dry cloth.

The luminaire shall be mounted out of arm's reach. The recommended installation height shall be at least 2,5 meter (above the ground).

### Dimensions: (inch/mm)



| Model                | Rated input | Power | Length        | ta                      |
|----------------------|-------------|-------|---------------|-------------------------|
| TRACKWASH MO-S1-220V | 220-240VAC  | 25W   | 203mm<br>(8") | -20°C~35°C<br>(-4~95°F) |
| TRACKWASH HO-S1-220V | 220-240VAC  | 42W   |               |                         |

### Tools







**Electrical Safety** Gloves

Clean cloth

Cleaning liquid (50% ethanol)









# (i) Installation











#### SELF Electronics Co., Ltd.

No. 1345 JuXian Road, Ningbo Hi Tech Park, Ningbo, China 315103