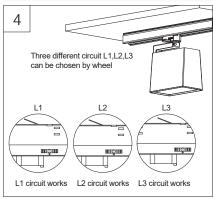

). Do not disassemble the product, as the light diode can cause damage to the eyes. Use only in indoor,dry location.Clean the product with a dry cloth.

The luminaire shall be mounted out of arm's reach. The recommended installation height shall be at least 2,5 meter (above the ground).

### Dimensions: (inch/mm)



| Model                | Rated input | Power | Length        | ta                      |
|----------------------|-------------|-------|---------------|-------------------------|
| TRACKWASH MO-S1-220V | 220-240VAC  | 25W   | 203mm<br>(8") | -20°C~35°C<br>(-4~95°F) |
| TRACKWASH HO-S1-220V | 220-240VAC  | 42W   |               |                         |

### Tools







**Electrical Safety** Gloves

Clean cloth

Cleaning liquid (50% ethanol)









# (i) Installation











#### SELF Electronics Co., Ltd.

No. 1345 JuXian Road, Ningbo Hi Tech Park, Ningbo, China 315103