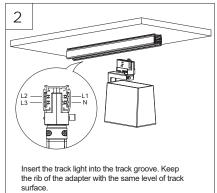

(LED). Do not disassemble the product, as the light diode can cause damage to the eyes. Use only in indoor,dry location.Clean the product with a dry cloth.

The luminaire shall be mounted out of arm's reach. The recommended installation height shall be at least 2,5 meter (above the ground).

### Dimensions: (inch/mm)



| Model                | Rated input | Power | Length        | ta                      |
|----------------------|-------------|-------|---------------|-------------------------|
| TRACKWASH MO-S1-220V | 220-240VAC  | 25W   | 203mm<br>(8") | -20°C~35°C<br>(-4~95°F) |
| TRACKWASH HO-S1-220V | 220-240VAC  | 42W   |               |                         |

### Tools







**Electrical Safety** Gloves

Clean cloth

Cleaning liquid (50% ethanol)









# (i) Installation











#### SELF Electronics Co., Ltd.

No. 1345 JuXian Road, Ningbo Hi Tech Park, Ningbo, China 315103