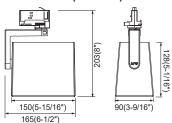

### Dimensions: (inch/mm)

| Model                | Rated input | Power | Length        | ta                      |
|----------------------|-------------|-------|---------------|-------------------------|
| TRACKWASH MO-S1-220V | 220-240VAC  | 25W   | 203mm<br>(8") | -20°C~35°C<br>(-4~95°F) |
| TRACKWASH HO-S1-220V | 220-240VAC  | 42W   |               |                         |