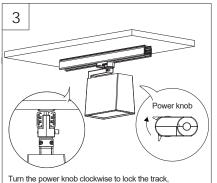

ED). Do not disassemble the product, as the light diode can cause damage to the eyes. Use only in indoor,dry location.Clean the product with a dry cloth.

The luminaire shall be mounted out of arm's reach. The recommended installation height shall be at least 2,5 meter (above the ground).

### Dimensions: (inch/mm)



| Model                | Rated input | Power | Length        | ta                      |
|----------------------|-------------|-------|---------------|-------------------------|
| TRACKWASH MO-S1-220V | 220-240VAC  | 25W   | 203mm<br>(8") | -20°C~35°C<br>(-4~95°F) |
| TRACKWASH HO-S1-220V | 220-240VAC  | 42W   |               |                         |

### Tools







**Electrical Safety** Gloves

Clean cloth

Cleaning liquid (50% ethanol)









# (i) Installation











#### SELF Electronics Co., Ltd.

No. 1345 JuXian Road, Ningbo Hi Tech Park, Ningbo, China 315103