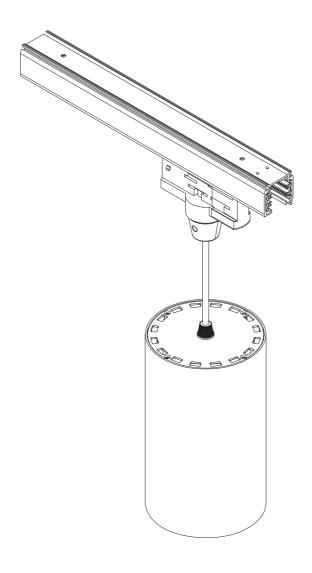

# TRACK PENDANT







# INSTRUCTION MANUAL SERIES: TRACK PENDANT

Read these instructions completely and carefully.

### **ATTENTIONS**

- Read the instruction carefully before installation, non-observance of this instruction may cause damage to the product or hurt to human body. The installation must be carried out by a qualified electrician in accordance with local or national codes.
- Cut off the power supply before installation and maintenance!
- Regularly check the light source, the LED power supply, the cord and other accessories. Any constructive change of the luminaire shall not be permitted. If any part is damaged, the product should not be used, please contact the manufacturer.
- The product is only for indoor and dry location. Clean the product with a damped cloth (no dripping water), preferabl