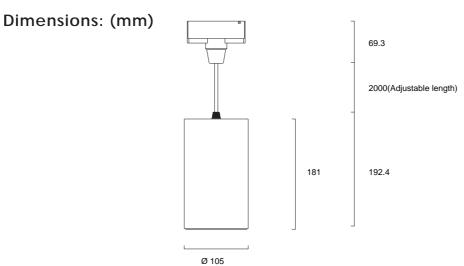

#### Specifications:

| Model                 | Rated input | Freuquency | Power Facotor | Power | Length | ta       |
|-----------------------|-------------|------------|---------------|-------|--------|----------|
| TRACK PENDANT-R1-220V | 220~240VAC  | 50/60Hz    | 0.9           | 32W   | -      | - 20~35℃ |