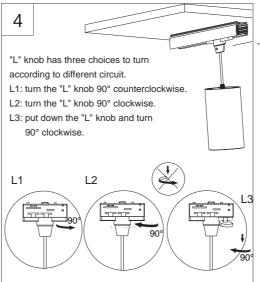

oduct should not be used, please contact the manufacturer.
- The product is only for indoor and dry location. Clean the product with a damped cloth (no dripping water), preferably anti-static.
- Do not stare into LED beam.
- Wasted PCB during transit, delivery, use and scrap disposal can cause certain environment damage. Please handle it according to "waste electronic products disposal rules" locally.



#### Specifications:

| Model                 | Rated input | Freuquency | Power Facotor | Power | Length | ta       |
|-----------------------|-------------|------------|---------------|-------|--------|----------|
| TRACK PENDANT-R1-220V | 220~240VAC  | 50/60Hz    | 0.9           | 32W   | -      | - 20~35℃ |





Electrical Safety

Clean cloth











1



## (i) Installation











#### SELF Electronics Co.,Ltd.

No. 1345 JuXian Road, Ningbo Hi Tech Park, Ningbo, China 315103