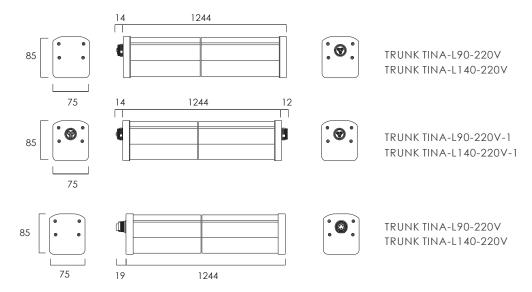

#### Dimensions: (mm)

#### Specifications:

| Model                  | Rated input | Freuquency | Power Facotor | Power | Length | ta        | Max.Linkable(PCS) |
|------------------------|-------------|------------|---------------|-------|--------|-----------|-------------------|
| TRUNK TINA-L90-220V    | 220~240VAC  | 50/60Hz    | 0.95          | 32W   | 1244mm | - 30~40℃  | -                 |
| TRUNK TINA-L140-220V   | 220~240VAC  | 50/60Hz    | 0.95          | 52W   | 1244mm | - 30~40℃  | -                 |
| TRUNK TINA-L90-220V-1  | 220~240VAC  | 50/60Hz    | 0.95          | 32W   | 1244mm | - 30~40°C | 8                 |
| TRUNK TINA-L140-220V-1 | 220~240VAC  | 50/60Hz    | 0.95          | 52W   | 1244mm | - 30~40℃  | 8                 |