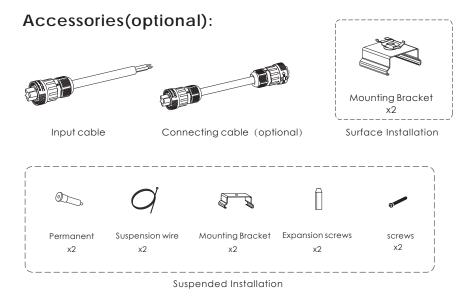

### Intallations(Surface Installation):

# Intallations(Suspended Installation):