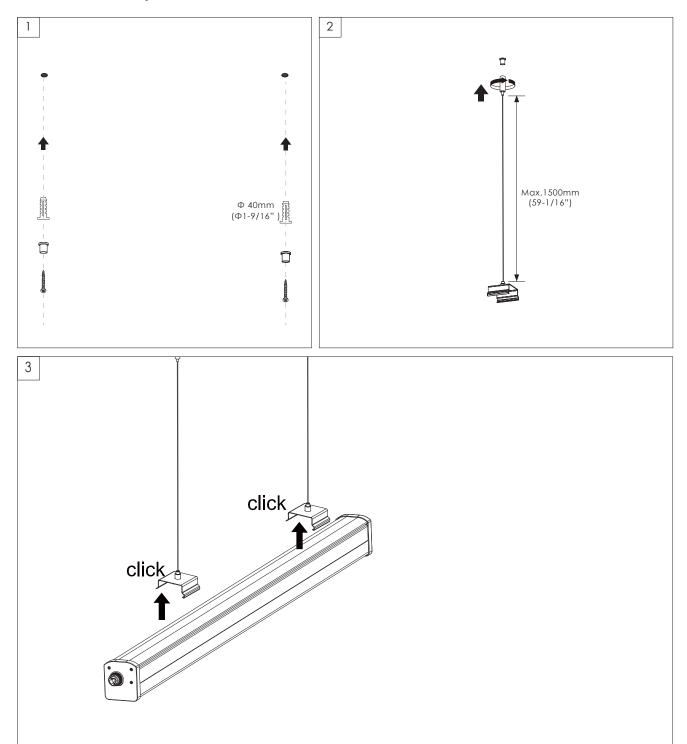

### Intallations(Surface Installation):

# Intallations(Suspended Installation):