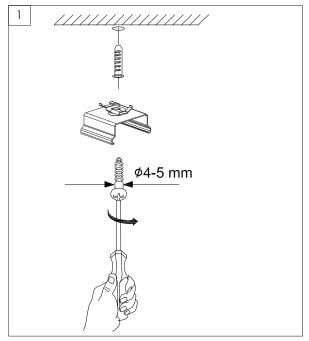

ions:

| Model                  | Rated input | Freuquency | Power Facotor | Power | Length | ta        | Max.Linkable(PCS) |
|------------------------|-------------|------------|---------------|-------|--------|-----------|-------------------|
| TRUNK TINA-L90-220V    | 220~240VAC  | 50/60Hz    | 0.95          | 32W   | 1244mm | - 30~40℃  | -                 |
| TRUNK TINA-L140-220V   | 220~240VAC  | 50/60Hz    | 0.95          | 52W   | 1244mm | - 30~40℃  | -                 |
| TRUNK TINA-L90-220V-1  | 220~240VAC  | 50/60Hz    | 0.95          | 32W   | 1244mm | - 30~40°C | 8                 |
| TRUNK TINA-L140-220V-1 | 220~240VAC  | 50/60Hz    | 0.95          | 52W   | 1244mm | - 30~40℃  | 8                 |

#### **(€ IP65**





#### Tools:



### Intallations(Surface Installation):







# Intallations(Suspended Installation):







## Linkable Installation:



SELF Electronics Co.,Ltd.

No. 1345 JuXian Road, Ningbo Hi Tech Park, Ningbo, China 315103