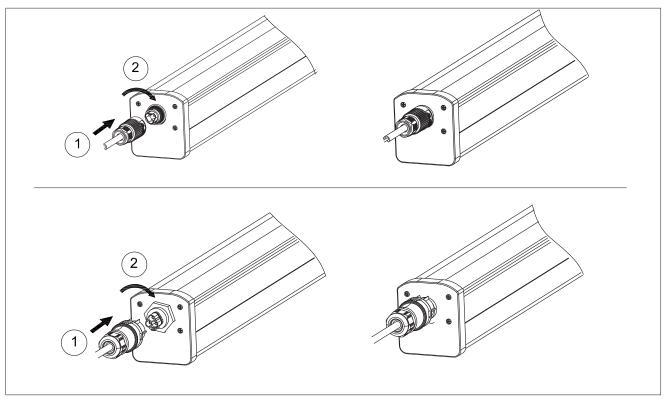

uquency | Power Facotor | Power | Length | ta        | Max.Linkable(PCS) |
|------------------------|-------------|------------|---------------|-------|--------|-----------|-------------------|
| TRUNK TINA-L90-220V    | 220~240VAC  | 50/60Hz    | 0.95          | 32W   | 1244mm | - 30~40℃  | -                 |
| TRUNK TINA-L140-220V   | 220~240VAC  | 50/60Hz    | 0.95          | 52W   | 1244mm | - 30~40℃  | -                 |
| TRUNK TINA-L90-220V-1  | 220~240VAC  | 50/60Hz    | 0.95          | 32W   | 1244mm | - 30~40°C | 8                 |
| TRUNK TINA-L140-220V-1 | 220~240VAC  | 50/60Hz    | 0.95          | 52W   | 1244mm | - 30~40℃  | 8                 |

#### **(€ IP65**





#### Tools:



### Intallations(Surface Installation):







# Intallations(Suspended Installation):







## Linkable Installation:



SELF Electronics Co.,Ltd.

No. 1345 JuXian Road, Ningbo Hi Tech Park, Ningbo, China 315103