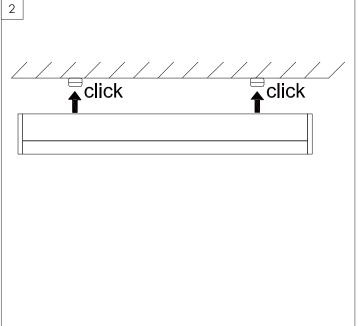

ns:

| Model                  | Rated input | Freuquency | Power Facotor | Power | Length | ta        | Max.Linkable(PCS) |
|------------------------|-------------|------------|---------------|-------|--------|-----------|-------------------|
| TRUNK TINA-L90-220V    | 220~240VAC  | 50/60Hz    | 0.95          | 32W   | 1244mm | - 30~40℃  | -                 |
| TRUNK TINA-L140-220V   | 220~240VAC  | 50/60Hz    | 0.95          | 52W   | 1244mm | - 30~40℃  | -                 |
| TRUNK TINA-L90-220V-1  | 220~240VAC  | 50/60Hz    | 0.95          | 32W   | 1244mm | - 30~40°C | 8                 |
| TRUNK TINA-L140-220V-1 | 220~240VAC  | 50/60Hz    | 0.95          | 52W   | 1244mm | - 30~40℃  | 8                 |

#### **(€ IP65**





#### Tools:



### Intallations(Surface Installation):







# Intallations(Suspended Installation):







## Linkable Installation:



SELF Electronics Co.,Ltd.

No. 1345 JuXian Road, Ningbo Hi Tech Park, Ningbo, China 315103