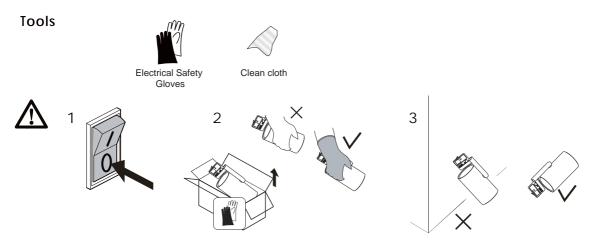

# Read the instruction carefully before installation, non-observance of this instruction may cause damage to the product or hurt to human body. The installation must be carried out by a qualified electrician in accordance with local or national codes. Cut off the power supply before installation and maintenance ! Regularly check the light source, the LED power supply, the cord and other accessories. Any constructive change of the luminaire shall not be permitted. If any part is damaged, the product should not be used, please contact the manufacturer. The product is only for indoor and dry location. Clean the product with a damped cloth (no dripping water), preferably anti-static.