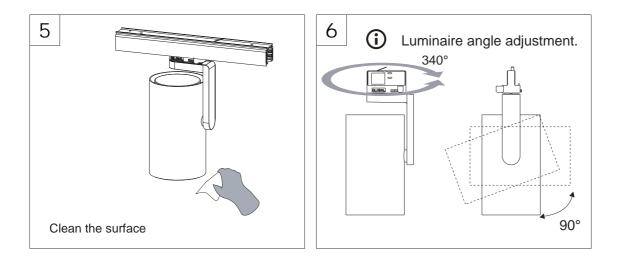

only for indoor and dry location. Clean the product with a damped cloth (no dripping water), preferably anti-static.

- Do not stare into LED beam.
- Wasted PCB during transit, delivery, use and scrap disposal can cause certain environment damage. Please handle it according to "waste electronic products disposal rules" locally.

## Dimensions: (mm)



## Specifications:

| Model                  | Rated input | Freuquency | Power Facotor | Power | Length | ta         |
|------------------------|-------------|------------|---------------|-------|--------|------------|
| TRACK SINGLE-R1-220V   | 220~240VAC  | 50/60Hz    | 0.9           | 32W   | -      | −20~35 °C  |
| TRACK SINGLE-R1-220V-1 | 220~240VAC  | 50/60Hz    | 0.9           | 42W   | -      | – 20~35 °C |



# (i) Installation