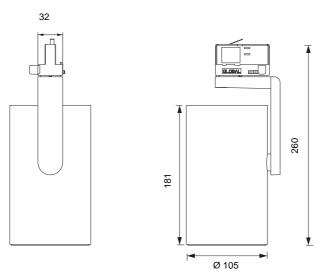

hurt to human body. The installation must be carried out by a qualified electrician in accordance with local or national codes. Cut off the power supply before installation and maintenance ! Regularly check the light source, the LED power supply, the cord and other accessories. Any constructive change of the luminaire shall not be permitted. If any part is damaged, the product should not be used, please contact the manufacturer. The product is only for indoor and dry location. Clean the product with a damped cloth (no dripping water), preferably anti-static.

- Do not stare into LED beam.
- Wasted PCB during transit, delivery, use and scrap disposal can cause certain environment damage. Please handle it according to "waste electronic products disposal rules" locally.

## Dimensions: (mm)



## Specifications:

| Model                  | Rated input | Freuquency | Power Facotor | Power | Length | ta         |
|------------------------|-------------|------------|---------------|-------|--------|------------|
| TRACK SINGLE-R1-220V   | 220~240VAC  | 50/60Hz    | 0.9           | 32W   | -      | −20~35 °C  |
| TRACK SINGLE-R1-220V-1 | 220~240VAC  | 50/60Hz    | 0.9           | 42W   | -      | – 20~35 °C |



# (i) Installation