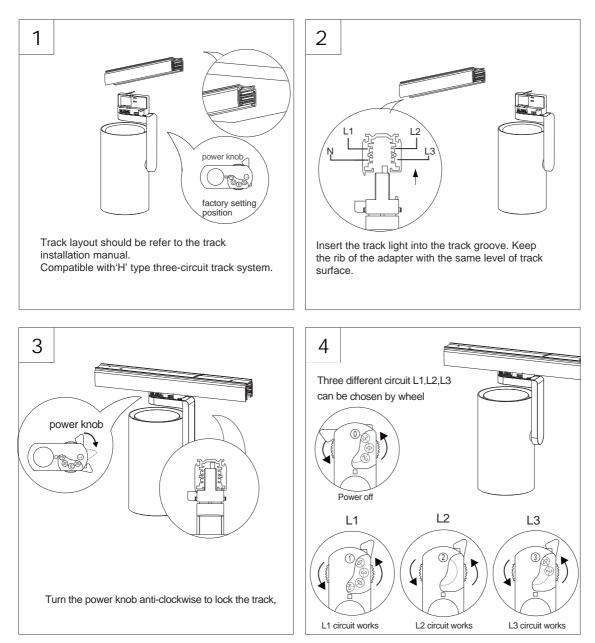

is only for indoor and dry location. Clean the product with a damped cloth (no dripping water), preferably anti-static.

- Do not stare into LED beam.
- Wasted PCB during transit, delivery, use and scrap disposal can cause certain environment damage. Please handle it according to "waste electronic products disposal rules" locally.

## Dimensions: (mm)



## Specifications:

| Model                  | Rated input | Freuquency | Power Facotor | Power | Length | ta         |
|------------------------|-------------|------------|---------------|-------|--------|------------|
| TRACK SINGLE-R1-220V   | 220~240VAC  | 50/60Hz    | 0.9           | 32W   | -      | −20~35 °C  |
| TRACK SINGLE-R1-220V-1 | 220~240VAC  | 50/60Hz    | 0.9           | 42W   | -      | – 20~35 °C |



# (i) Installation