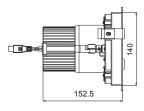

#### Dimension in mm

NAKA SQUARE-S1-800

NAKA SQUARE-S11-800

| Model               | Part number     | Power    |     | LED power supply | Minimum mounting space(d1xd2xh) | ta         |
|---------------------|-----------------|----------|-----|------------------|---------------------------------|------------|
| NAKA SQUARE-S1-800  | RS-Cxxxx-10W-xx | Lamp kit | 11W | SLT20-300IS-E    | 510x320x230                     | -20°C~35°C |
|                     | RS-Cxxxx-15W-xx |          | 15W | SLT20-400IS-E    |                                 |            |
|                     | RS-Cxxxx-30W-xx |          | 32W | SLT40-800IS-E    |                                 |            |
| NAKA SQUARE-S11-800 | RS-Mxxxx-10W-xx |          | 11W | SLT20-300IS-E    |                                 |            |
|                     | RS-Mxxxx-15W-xx |          | 14W | SLT20-400IS-E    |                                 |            |
|                     | RS-Mxxxx-30W-xx |          | 29W | SLT40-800IS-E    |                                 |            |