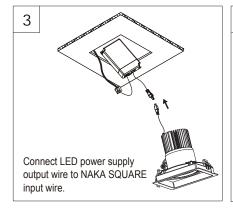

amp kit | 11W | SLT20-300IS-E    | 510x320x230                     | -20°C~35°C |
|                     | RS-Cxxxx-15W-xx |          | 15W | SLT20-400IS-E    |                                 |            |
|                     | RS-Cxxxx-30W-xx |          | 32W | SLT40-800IS-E    |                                 |            |
| NAKA SQUARE-S11-800 | RS-Mxxxx-10W-xx |          | 11W | SLT20-300IS-E    |                                 |            |
|                     | RS-Mxxxx-15W-xx |          | 14W | SLT20-400IS-E    |                                 |            |
|                     | RS-Mxxxx-30W-xx |          | 29W | SLT40-800IS-E    |                                 |            |





LED power supply x1 (optional)













Attention: Cut off power before operation.









## Feature 1:

The reflector can be replaced for Recessed Spot COB series. Replace reflector according to your desired beam angle.



## **①**

### Feature 2:

COB series light spot adjustable.



Made in China