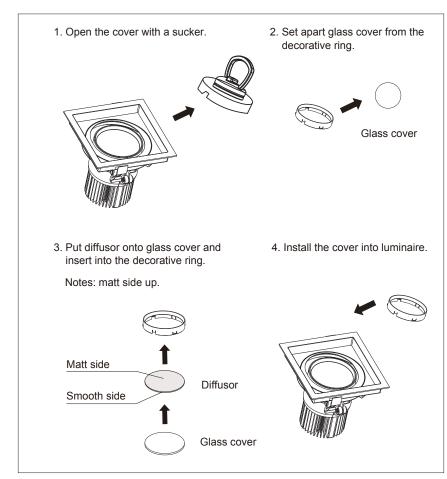

|
|                     | RS-Cxxxx-30W-xx |          | 32W | SLT40-800IS-E    |                                 |            |
| NAKA SQUARE-S11-800 | RS-Mxxxx-10W-xx |          | 11W | SLT20-300IS-E    |                                 |            |
|                     | RS-Mxxxx-15W-xx |          | 14W | SLT20-400IS-E    |                                 |            |
|                     | RS-Mxxxx-30W-xx |          | 29W | SLT40-800IS-E    |                                 |            |





LED power supply x1 (optional)













Attention: Cut off power before operation.









## Feature 1:

The reflector can be replaced for Recessed Spot COB series. Replace reflector according to your desired beam angle.



## **①**

### Feature 2:

COB series light spot adjustable.



Made in China