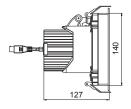

#### Dimension in mm

NAKA SQUARE-S1-800

NAKA SQUARE-S11-800

| Model               | Part number     | Power    |     | LED power supply | Minimum mounting space(d1xd2xh) | ta         |
|---------------------|-----------------|----------|-----|------------------|---------------------------------|------------|
| NAKA SQUARE-S1-800  | RS-Cxxxx-10W-xx | Lamp kit | 11W | SLT20-300IS-E    | 510x320x230                     | -20°C~35°C |
|                     | RS-Cxxxx-15W-xx |          | 15W | SLT20-400IS-E    |                                 |            |
|                     | RS-Cxxxx-30W-xx |          | 32W | SLT40-800IS-E    |                                 |            |
| NAKA SQUARE-S11-800 | RS-Mxxxx-10W-xx |          | 11W | SLT20-300IS-E    |                                 |            |
|                     | RS-Mxxxx-15W-xx |          | 14W | SLT20-400IS-E    |                                 |            |
|                     | RS-Mxxxx-30W-xx |          | 29W | SLT40-800IS-E    |                                 |            |