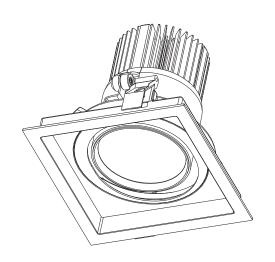

## Feature 1:

The reflector can be replaced for Recessed Spot COB series. Replace reflector according to your desired beam angle.

### Feature 2:

COB series light spot adjustable.

Made in China