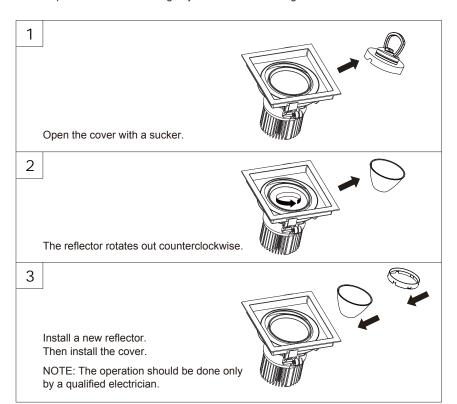

## Feature 1:

The reflector can be replaced for Recessed Spot COB series. Replace reflector according to your desired beam angle.