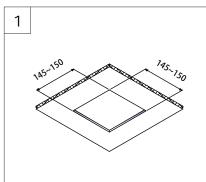

#### Dimension in mm

NAKA SQUARE-S1-800

NAKA SQUARE-S11-800

| Model               | Part number     | Power    |     | LED power supply | Minimum mounting space(d1xd2xh) | ta         |
|---------------------|-----------------|----------|-----|------------------|---------------------------------|------------|
| NAKA SQUARE-S1-800  | RS-Cxxxx-10W-xx | Lamp kit | 11W | SLT20-300IS-E    | 510x320x230                     | -20°C~35°C |
|                     | RS-Cxxxx-15W-xx |          | 15W | SLT20-400IS-E    |                                 |            |
|                     | RS-Cxxxx-30W-xx |          | 32W | SLT40-800IS-E    |                                 |            |
| NAKA SQUARE-S11-800 | RS-Mxxxx-10W-xx |          | 11W | SLT20-300IS-E    |                                 |            |
|                     | RS-Mxxxx-15W-xx |          | 14W | SLT20-400IS-E    |                                 |            |
|                     | RS-Mxxxx-30W-xx |          | 29W | SLT40-800IS-E    |                                 |            |