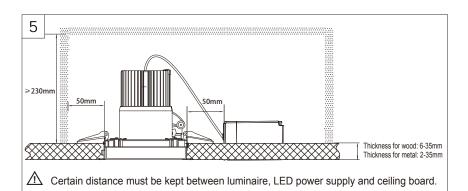

Lighting installation at a height of 2.5 meters above, 1.25m above the horizontal. Before installing the lamps need to adjust the angle of the lamps. Make sure the lamps turn off if need adjust the angle.

#### Dimension in mm

NAKA SQUARE-S1-800

NAKA SQUARE-S11-800

| Model               | Part number     | Power    |     | LED power supply | Minimum mounting space(d1xd2xh) | ta         |
|---------------------|-----------------|----------|-----|------------------|---------------------------------|------------|
| NAKA SQUARE-S1-800  | RS-Cxxxx-10W-xx | Lamp kit | 11W | SLT20-300IS-E    | 510x320x230                     | -20°C~35°C |
|                     | RS-Cxxxx-15W-xx |          | 15W | SLT20-400IS-E    |                                 |            |
|                     | RS-Cxxxx-30W-xx |          | 32W | SLT40-800IS-E    |                                 |            |
| NAKA SQUARE-S11-800 | RS-Mxxxx-10W-xx |          | 11W | SLT20-300IS-E    |                                 |            |
|                     | RS-Mxxxx-15W-xx |          | 14W | SLT20-400IS-E    |                                 |            |
|                     | RS-Mxxxx-30W-xx |          | 29W | SLT40-800IS-E    |                                 |            |