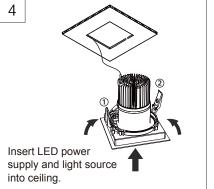

Lighting installation at a height of 2.5 meters above, 1.25m above the horizontal. Before installing the lamps need to adjust the angle of the lamps. Make sure the lamps turn off if need adjust the angle.