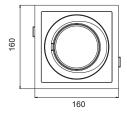

#### Dimension in mm

NAKA SQUARE-S1-800

NAKA SQUARE-S11-800

| Model               | Part number     | Power    |     | LED power supply | Minimum mounting space(d1xd2xh) | ta         |
|---------------------|-----------------|----------|-----|------------------|---------------------------------|------------|
| NAKA SQUARE-S1-800  | RS-Cxxxx-10W-xx | Lamp kit | 11W | SLT20-300IS-E    | 510x320x230                     | -20°C~35°C |
|                     | RS-Cxxxx-15W-xx |          | 15W | SLT20-400IS-E    |                                 |            |
|                     | RS-Cxxxx-30W-xx |          | 32W | SLT40-800IS-E    |                                 |            |
| NAKA SQUARE-S11-800 | RS-Mxxxx-10W-xx |          | 11W | SLT20-300IS-E    |                                 |            |
|                     | RS-Mxxxx-15W-xx |          | 14W | SLT20-400IS-E    |                                 |            |
|                     | RS-Mxxxx-30W-xx |          | 29W | SLT40-800IS-E    |                                 |            |