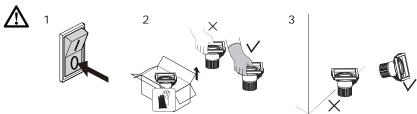

Cut off the power supply before installation and maintenance!

Regularly check the light source, the LED power supply, the cord and other accessories. If any part is damaged, the product should not be used.

LED power supply x1 (optional)

Attention: Cut off power before operation.