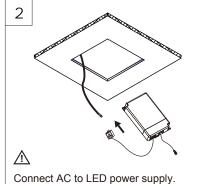

-|
| NAKA SQUARE-S1-800  | RS-Cxxxx-10W-xx | Lamp kit | 11W | SLT20-300IS-E    | 510x320x230                     | -20°C~35°C |
|                     | RS-Cxxxx-15W-xx |          | 15W | SLT20-400IS-E    |                                 |            |
|                     | RS-Cxxxx-30W-xx |          | 32W | SLT40-800IS-E    |                                 |            |
| NAKA SQUARE-S11-800 | RS-Mxxxx-10W-xx |          | 11W | SLT20-300IS-E    |                                 |            |
|                     | RS-Mxxxx-15W-xx |          | 14W | SLT20-400IS-E    |                                 |            |
|                     | RS-Mxxxx-30W-xx |          | 29W | SLT40-800IS-E    |                                 |            |





LED power supply x1 (optional)













Attention: Cut off power before operation.









## Feature 1:

The reflector can be replaced for Recessed Spot COB series. Replace reflector according to your desired beam angle.



## **①**

### Feature 2:

COB series light spot adjustable.



Made in China