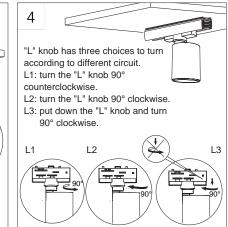

## (i) Installation(DALI dimmable)

Track layout should be refer to the track installation manual.Turn "L" and "N" knob to perpendicular position to adapter before installing the fixture.

Insert the track light into the track groove. Keep the rib of the adapter with the same level of track surface.