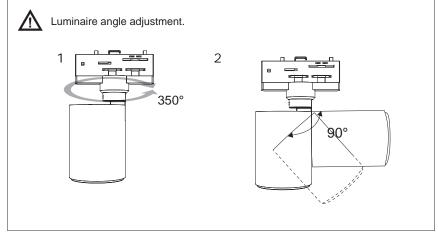

ct with a dry cloth.

#### Dimensions: (mm)



|   | Model        | Rated input | Power | Dimming interface               | Dimming range | ta              |
|---|--------------|-------------|-------|---------------------------------|---------------|-----------------|
| Т | ELEP-R1-220V | 220-240VAC  | 10W   | DALI dimmable<br>Screw dimmable | 10%-100%      | <b>-20+35</b> ℃ |

Tools





Electrical Safety Gloves

Clean cloth screwdriver





## (i) Installation(DALI dimmable)





Track layout should be refer to the track installation manual.Turn "L" and "N" knob to perpendicular position to adapter before installing the fixture.

Insert the track light into the track groove. Keep the rib of the adapter with the same level of track surface.







## (i) Installation(Screw dimmable)







SELF Electronics Co.,Ltd. No. 1345 JuXian Road, Ningbo Hi Tech Park, Ningbo, China 315103