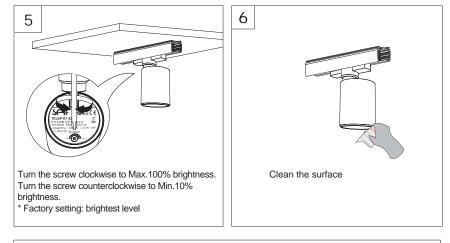

#### Dimensions: (mm)

|   | Model        | Rated input | Power | Dimming interface               | Dimming range | ta              |
|---|--------------|-------------|-------|---------------------------------|---------------|-----------------|
| Т | ELEP-R1-220V | 220-240VAC  | 10W   | DALI dimmable<br>Screw dimmable | 10%-100%      | <b>-20+35</b> ℃ |