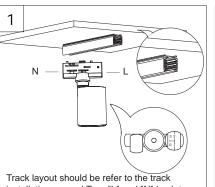

## (i) Installation(DALI dimmable)

Track layout should be refer to the track installation manual.Turn "L" and "N" knob to perpendicular position to adapter before installing the fixture.

Insert the track light into the track groove. Keep the rib of the adapter with the same level of track surface.