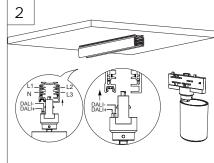

## (i) Installation(DALI dimmable)

Track layout should be refer to the track installation manual.Turn "L" and "N" knob to perpendicular position to adapter before installing the fixture.

Insert the track light into the track groove. Keep the rib of the adapter with the same level of track surface.