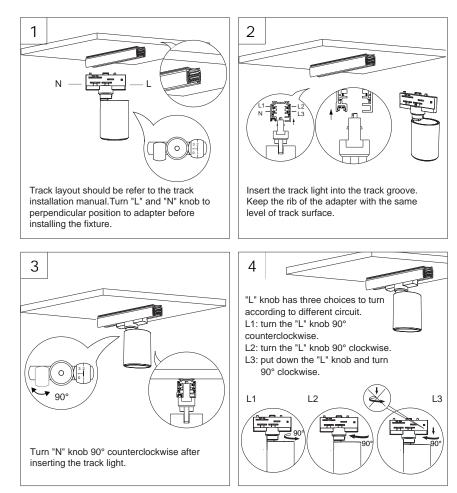

## (i) Installation(DALI dimmable)

Track layout should be refer to the track installation manual.Turn "L" and "N" knob to perpendicular position to adapter before installing the fixture.

Insert the track light into the track groove. Keep the rib of the adapter with the same level of track surface.