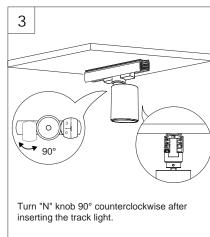

## (i) Installation(DALI dimmable)

Track layout should be refer to the track installation manual.Turn "L" and "N" knob to perpendicular position to adapter before installing the fixture.

Insert the track light into the track groove. Keep the rib of the adapter with the same level of track surface.