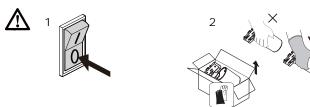

### Attentions:

Read the instruction carefully before installation, non-observance of this instruction may cause damage to the fixture or hurt to human body. The installation must be carried out by a qualified electrician in accordance with local or national codes. Cut off the power supply before installation and maintenance !

Regularly check the light source , the LED power supply, the cord and other accessories. If any part is damaged, the product should not be used.

Keep this instruction manual handy for future use.

The light source of these products are non-changeable light diodes(LED). Do not disassemble the product, as the light diode can cause damage to the eyes. Use only in indoor,dry location.Clean the product with a dry cloth.