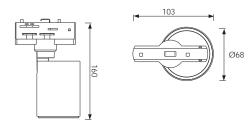

#### Dimensions: (mm)

|   | Model        | Rated input | Power | Dimming interface               | Dimming range | ta              |
|---|--------------|-------------|-------|---------------------------------|---------------|-----------------|
| Т | ELEP-R1-220V | 220-240VAC  | 10W   | DALI dimmable<br>Screw dimmable | 10%-100%      | <b>-20+35</b> ℃ |